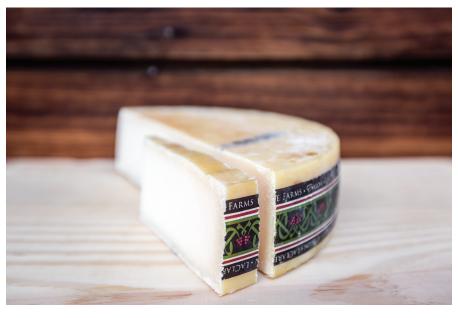

## LeClare Farms Malone, Wisconsin

"Evalon™ is crafted in Wisconsin by a world-class artisan cheesemaker and aged with TLC in curing cellars. A Gouda-style, artisan cheese, Evalon also offers a hint of Italian Asiago flavor and texture. Evalon™ cheese is the first of several artisan cheeses planned by the Hedrichs. LaClare Farms Evalon™ aged goat cheese grates and shreds well, which makes it a perfect cooking cheese. As Evalon matures it is an excellent table cheese."

- -Raw Goat's Milk
- -American Original
- -6 Months Aged
- -10 Pound Wheel