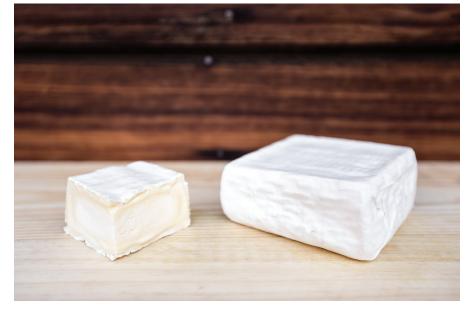

## COTTONSEED

## Boxcarr Handmade Cheese Cedar Grove, North Carolina

"A delicate, snowy rind yields to a creamy, gooey center with notes of earth and truffle in this mixed milk masterpiece. She is our most sensitive cheese, requiring precision and craftsmanship, but ultimately Cottonseed rewards us all with her luxurious, full-bodied flavors."

-Pasteurized Goat and Cow's Milk -Robiola Style -2-4 Weeks Aged -1 Pound Each, 6 Per Case

Cream and the Crop Cheese / San Francisco Bay Area / California & The Pacific Northwest darren@creamandthecropcheese.com / 917-847-3420 ziggy@creamandthecropcheese.com / 415-444-6897